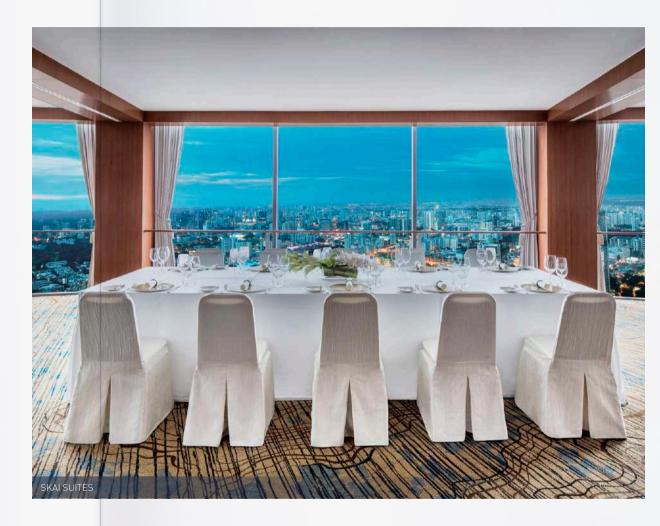

## PRIVATE DINING

SKAI Suites is the select venue for all occasions – executive meetings, exclusive social events and exquisite weddings.

Set against a backdrop of the splendid city skyline, the four SKAI Suites can accommodate up to 350 guests for cocktails and 180 guests for a sit down lunch, dinner or meeting. Each event is accompanied by a dedicated and experience SKAI Suites concierge team, playing close attention to the finest details.

#### **CAPACITY** (Number of persons)

| FUNCTION ROOMS     | BANQUET | BUFFET | STANDING<br>COCKTAILS |
|--------------------|---------|--------|-----------------------|
| SKAI Suite 1       | 50      | 30     | 60                    |
| SKAI Suite 2       | 50      | 40     | 60                    |
| SKAI Suite 3       | 50      | 40     | 60                    |
| SKAI Suite 4       | 60      | 50     | 80                    |
| SKAI Suite 2 & 3   | 100     | 80     | 120                   |
| SKAI Suite 3 & 4   | 120     | 100    | 180                   |
| SKAI Suite 2,3 & 4 | 180     | 160    | 350                   |