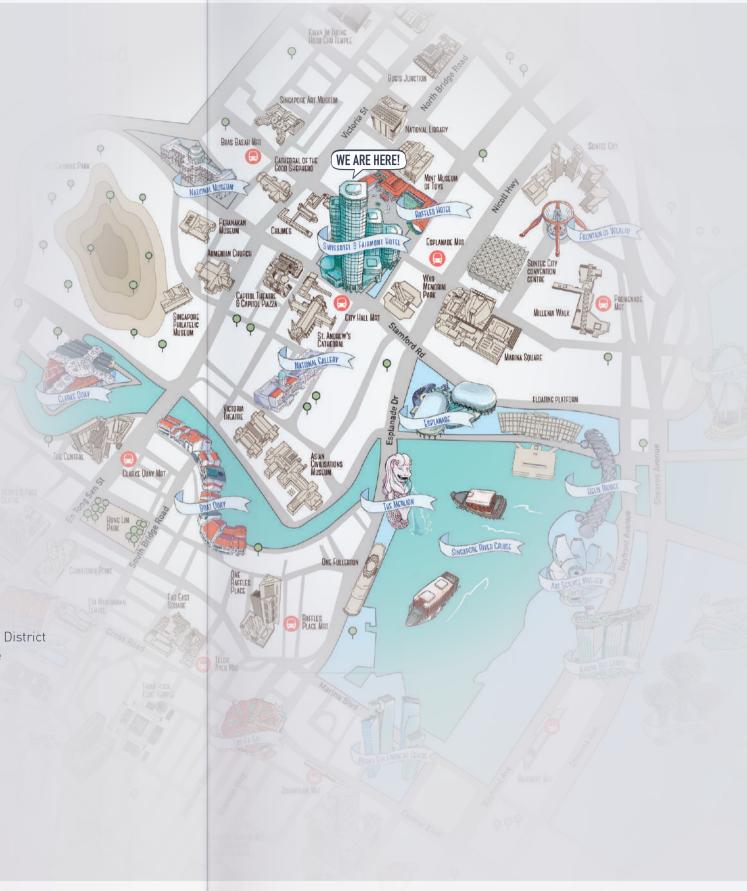

## HOTEL LOCATION

Located in close proximity to the Central Business District (CBD) and key tourism attractions, Swissotel The Stamford is the perfect choice for leisure and corporate travellers seeking enriching experiences and hospitality excellence. Have an all encompassing experience in this iconic landmark, located in the heart of the Lion City.

- Located atop City Hall MRT Station
- Connected to Raffles City Shopping Centre
- 20 mins' drive to Changi International Airport
- 11 mins' drive to Singapore's Central Business District
- 5 mins' walk to Suntect City Convention Centre