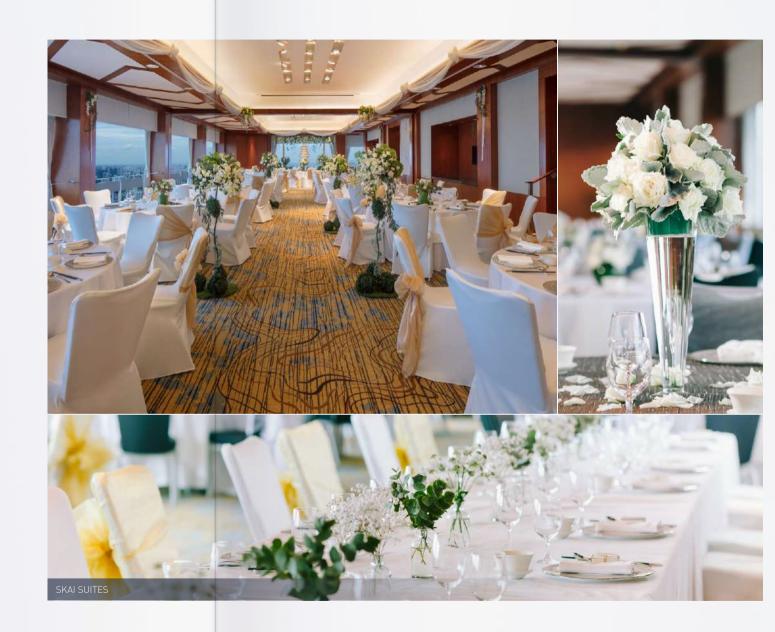

#### AN EXCEPTIONAL, SKY-HIGH EXPERIENCE AWAITS

Located on Level 69, our well-appointed SKAI Suites are a cut above the rest, literally. Offering magnificent views of the Singapore skyline, these suites lend a sophisticated edge to your events, with a lasting impression like no other.

## PRIVATE DINING

SKAI Suites is the select venue for all occasions – executive meetings, exclusive social events and exquisite weddings.

Set against a backdrop of the splendid city skyline, the four SKAI Suites can accommodate up to 350 guests for cocktails and 180 guests for a sit down lunch, dinner or meeting. Each event is accompanied by a dedicated and experience SKAI Suites concierge team, playing close attention to the finest details.

### WEDDINGS

Say 'Yes' to a lavish wedding held in full view of the romantic city lights beneath. With exclusive spaces that can be configured to your specific needs, exquisite customised Western or Chinese menus, and a dedicated team to take care of every detail; leave your special occasion to us, and be assured of an unforgettable wedding you'll remember for lifetime.