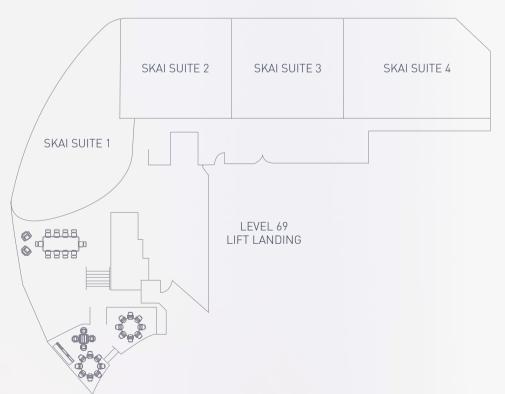

to a lavish wedding held in full view of the romantic city lights beneath. With exclusive spaces that can be configured to your specific needs, exquisite customised Western or Chinese menus, and a dedicated team to take care of every detail; leave your special occasion to us, and be assured of an unforgettable wedding you'll remember for lifetime.

#### **CAPACITY** (NUMBER OF PERSONS)

| FUNCTION ROOMS     | BANQUET | BUFFET |  |
|--------------------|---------|--------|--|
| SKAI Suite 1       | 50      | 30     |  |
| SKAI Suite 2       | 50      | 40     |  |
| SKAI Suite 3       | 50      | 40     |  |
| SKAI Suite 4       | 60      | 50     |  |
| SKAI Suite 2 & 3   | 100     | 80     |  |
| SKAI Suite 3 & 4   | 120     | 100    |  |
| SKAI Suite 2,3 & 4 | 180     | 160    |  |







| FUNCTION ROOMS     | DIMENSIONS |             |             |         |                     |
|--------------------|------------|-------------|-------------|---------|---------------------|
|                    | Width (FT) | Length (FT) | Height (FT) | Area M² | Area F <sup>2</sup> |
| SKAI Suite 1       | 24         | 42          | 8           | 93      | 1,003               |
| SKAI Suite 2       | 27         | 32          | 10          | 90      | 696                 |
| SKAI Suite 3       | 27         | 32          | 10          | 90      | 696                 |
| SKAI Suite 4       | 27         | 40          | 10          | 115     | 1,237               |
| SKAI Suite 2 & 3   | 27         | 64          | 10          | 180     | 1,938               |
| SKAI Suite 3 & 4   | 27